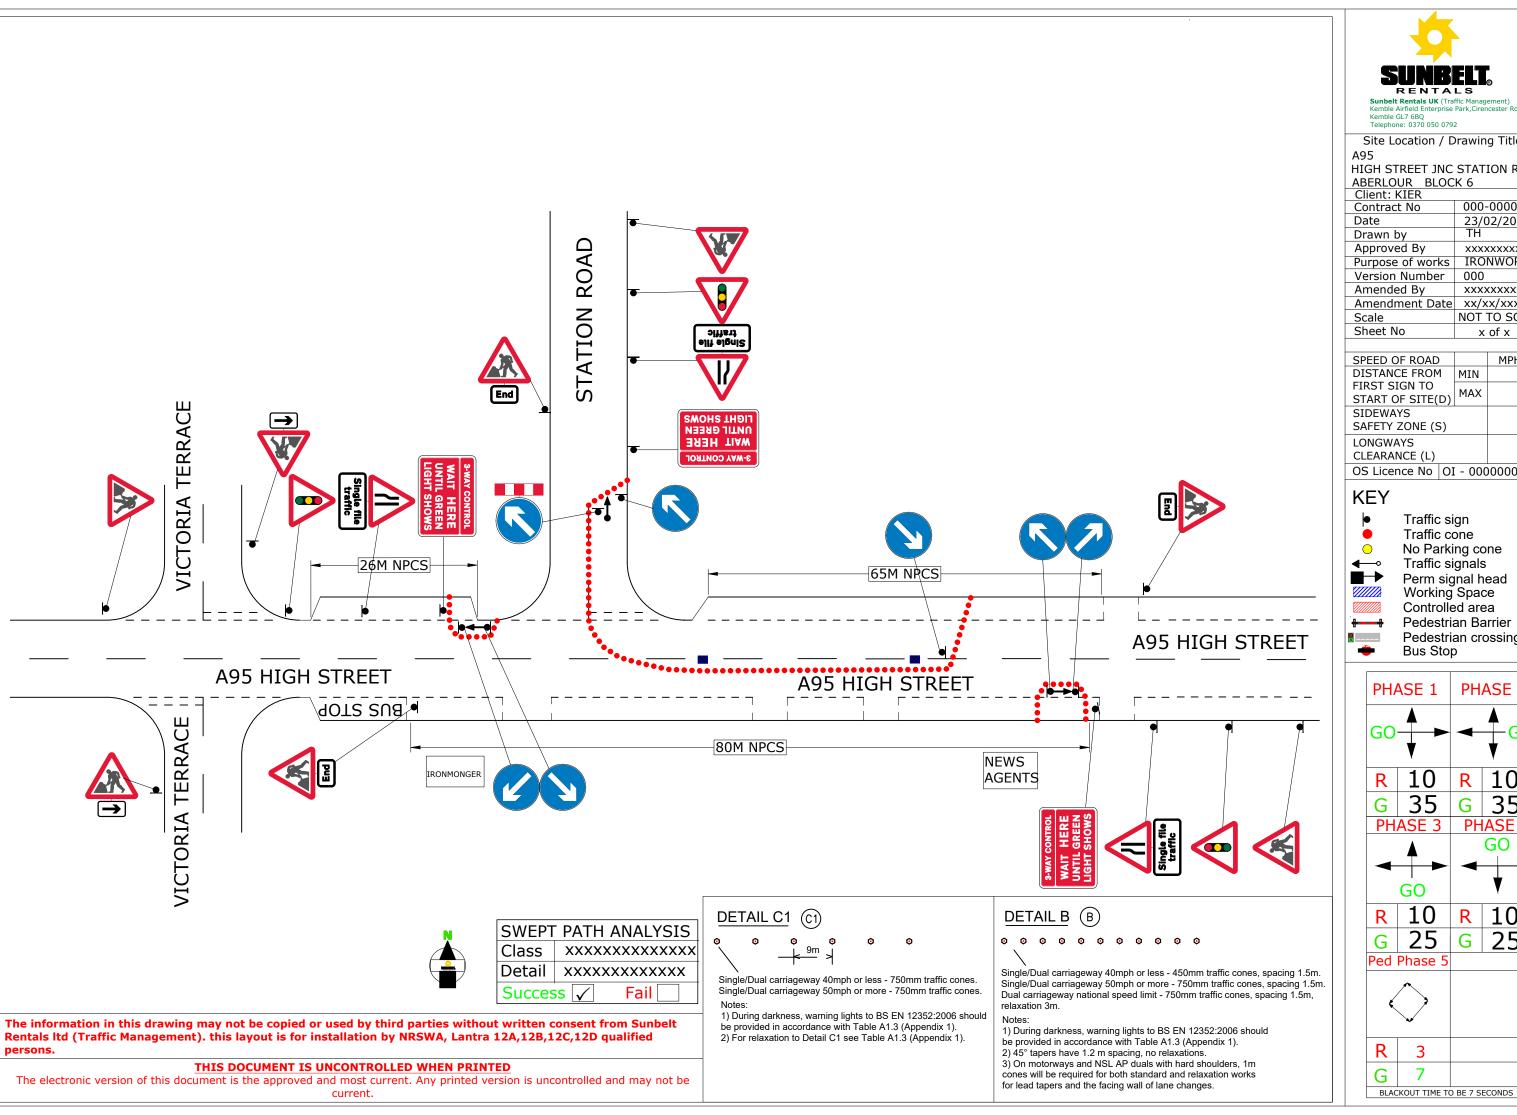

Sunbelt Rentals UK (Traffic N Kemble Airfield Enterprise Park Kemble GL7 6BQ Telephone: 0370 050 0792

Site Location / Drawing Title

HIGH STREET JNC STATION RD ABERLOUR BLOCK 6
Client: KJFR

| Client: KIEK     |              |  |
|------------------|--------------|--|
| Contract No      | 000-000000   |  |
| Date             | 23/02/2021   |  |
| Drawn by         | TH           |  |
| Approved By      | XXXXXXXXXX   |  |
| Purpose of works | IRONWORKS    |  |
| Version Number   | 000          |  |
| Amended By       | XXXXXXXXX    |  |
| Amendment Date   | xx/xx/xxxx   |  |
| Scale            | NOT TO SCALE |  |
| Sheet No         | x of x       |  |
|                  |              |  |

| SPEED OF ROAD    |     | MPH |
|------------------|-----|-----|
| DISTANCE FROM    | MIN |     |
| FIRST SIGN TO    | MAX | М   |
| START OF SITE(D) |     |     |
| SIDEWAYS         |     | М   |
| SAFETY ZONE (S)  |     |     |
| LONGWAYS         | М   |     |
| CLEARANCE (L)    |     |     |
|                  |     |     |

OS Licence No OI - 00000000000

Traffic sign Traffic cone No Parking cone Traffic signals

Perm signal head Working Space

Controlled area Pedestrian Barrier Pedestrian crossing

Bus Stop

PHASE 1 PHASE 2 R 10 35 G G PHASE 3 PHASE 4 GO GO 10 R 10 25 G 25 G Ped Phase 5 3 G