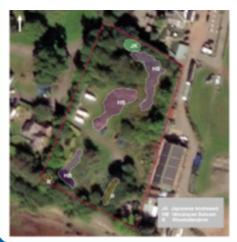

Best practice construction methods will minimise potential disturbance to habitats and fauna.

The report also noted areas of Invasive Non-native species of vegetation as shown on the drawing below.

These will be managed where required by specialist contractors during the construction works.