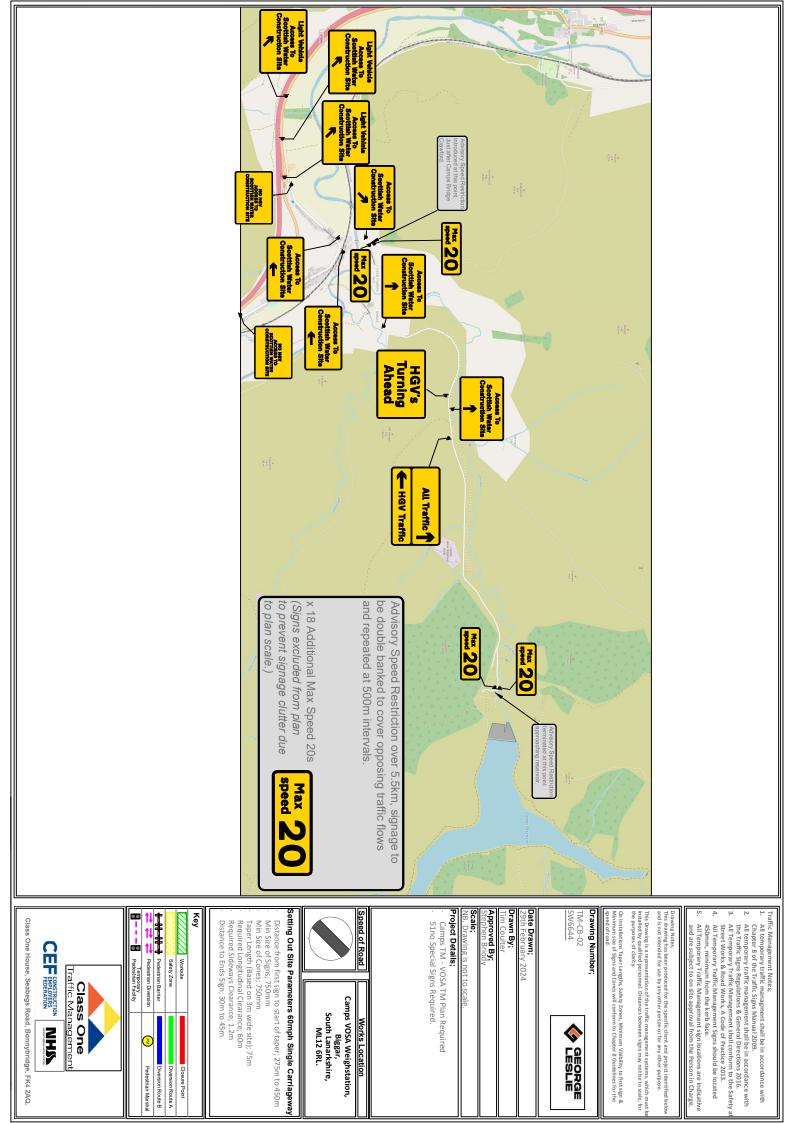

| Key       Writele       Gesure Part         Writele       Gesure Part         Safey Zare       Diversion Route A         Herriterin Drevision       Diversion Route B         Herriterin Drevision       Pedestrian Newsion         Predestrian Earlier       Pedestrian Newsion         Predestrian Earlier       Pedestrian Newsion         Class One       Class One         Class One House, Seabegs Road, Bonnybridge, FK4 2AQ.                                                                                                                                                                                                                                                                                                                                                                                                                                                                                                                         |                                                         |                                                           |                                                                   |                                                           |                                                         |                                                           |
|------------------------------------------------------------------------------------------------------------------------------------------------------------------------------------------------------------------------------------------------------------------------------------------------------------------------------------------------------------------------------------------------------------------------------------------------------------------------------------------------------------------------------------------------------------------------------------------------------------------------------------------------------------------------------------------------------------------------------------------------------------------------------------------------------------------------------------------------------------------------------------------------------------------------------------------------------------------------------------------------------------------------------------------------------------------------------------------------------------------------------------------------------------------------------------------|---------------------------------------------------------|-----------------------------------------------------------|-------------------------------------------------------------------|-----------------------------------------------------------|---------------------------------------------------------|-----------------------------------------------------------|
| <ul> <li>Min Size of Signs; 750mm</li> <li>Min Size of cones; 750mm</li> <li>Taper Length (Based on 3m wide site); 75m</li> <li>Required congitudinal Clearance; 60m</li> <li>Required Sideways Clearance; 1.2m</li> <li>Distance to Ends Sign; 30m to 45m.</li> </ul>                                                                                                                                                                                                                                                                                                                                                                                                                                                                                                                                                                                                                                                                                                                                                                                                                                                                                                                   |                                                         |                                                           | Access To<br>Socitlish Water<br>Construction Site                 | Qty: 2 Ref. 13.9<br>Schedule 13-9: Temporary Information  | HGV Access To<br>Soottish Water<br>Construction<br>Site | Qty: 2 Ref. 13.9<br>Schedule 13-9 : Temporary Information |
| South Lanaritshire,<br>ML12 6RL.<br>Setting Out Site Parameters 60mph Single Carriageway<br>Distance from first sign to start of taper; 275m to 450m                                                                                                                                                                                                                                                                                                                                                                                                                                                                                                                                                                                                                                                                                                                                                                                                                                                                                                                                                                                                                                     |                                                         |                                                           | Access To<br>Soottish Water<br>Construction Site                  | Qty: 1 Ref. 13.9<br>Schedule 13-9: Temporary Information  | HGV Access To<br>Soottish Water<br>Construction<br>Site | Qty: 4 Ref. 13.9<br>Schedule 13-9 : Temporary Information |
| Speed of Road Works Location<br>Camps VOSA Weighstation,<br>Birgar.                                                                                                                                                                                                                                                                                                                                                                                                                                                                                                                                                                                                                                                                                                                                                                                                                                                                                                                                                                                                                                                                                                                      |                                                         |                                                           | Access To<br>Scottish Water<br>Construction Site                  | Qty: 2 Ref. 13.9<br>Schedule 13-9: Temporary Information  | HGV Access To<br>Scottan Water<br>Construction<br>Site  | Qty: 4 Ref: 13.9<br>Schedule 13-9 : Temporary Information |
| Project Details;<br>Camps TM - VOSA TM Plan Required<br>51no Special Signs Required.                                                                                                                                                                                                                                                                                                                                                                                                                                                                                                                                                                                                                                                                                                                                                                                                                                                                                                                                                                                                                                                                                                     | NO NOV<br>ACCESS TO<br>SOUTH WATER<br>CONSTRUCTION SITE | Qty: 2 Ref: 13.9<br>Schedule 13-9 : Temporary Information | Light Vehicle<br>Access To<br>Scottish Water<br>Construction Site | Qty: 3 Ref. 13.9<br>Schedule 13-9: Temporary Information  | HGV Access<br>To M74 North                              | Qty: 2 Ref: 13.9<br>Schedule 13-9 : Temporary Information |
| Drawn By:         Tim Coulter         Approved By;         Stephen Briddy         Stephen Briddy         Scale:         NB. Drawing is not to scale.                                                                                                                                                                                                                                                                                                                                                                                                                                                                                                                                                                                                                                                                                                                                                                                                                                                                                                                                                                                                                                     | max 20                                                  | Qty: 22 Ref: 7294<br>Max. speed advised                   | HGV Access<br>To M74<br>North & South                             | Qty: 2 Ref. 13.9<br>Schedule 13-9 : Temporary Information | All Traffic                                             | Qty: 1 Ref: 13-9<br>Schedule 13 : Temporary Sign          |
| SW6644 SW6644 SW6644 Date Drawn; 2024                                                                                                                                                                                                                                                                                                                                                                                                                                                                                                                                                                                                                                                                                                                                                                                                                                                                                                                                                                                                                                                                                                                                                    | HGV's<br>Turning<br>Ahead                               | Qty: 1 Ref: 13.9<br>Schedule 13-9 : Temporary Information | HQV Access To<br>Scottan Water<br>Construction<br>Struction       | Qty: 2 Ref. 13.9<br>Schedule 13-9 : Temporary Information | HGV Access<br>HGV Access<br>HGV Access<br>To M74 North  | Qty: 1 Ref: 13-9<br>Schedule 13 : Temporary Sign          |
| <ul> <li>Trafic Management Notes;</li> <li>1. All temporary trafic management shall be in accordance with<br/>Chapter 8 of the Trafic Signs Manual 2009;</li> <li>2. All temporary trafic management shall be in accordance with<br/>the Trafic Signs Regulators &amp; General Directions 2016.</li> <li>3. All Temporary Trafic Management shall conform to the Safety at<br/>4. All Temporary Trafic Management Signs should be located<br/>4. Some, minimum from the ketb face.</li> <li>5. All Temporary Trafic Management Signs hould be located<br/>4. Some which a sheen produced for the specific client and project identified below<br/>and are subject to on site approval from the Person in Charge.</li> <li>Drawing Notes:</li> <li>This Dawing is a representation of the trafic management systems, which must<br/>be installed by qualified personnel. Distances between signs may not be to scale, for<br/>the purposes of darky.</li> <li>On instalations Taper Lengths, Safety Zones, Minimum Visibility to first sign &amp;<br/>Minimum size of Signs and Cones will conform to Chapter 8 Guidelines for the<br/>speed of road.</li> <li>Drawing Number;</li> </ul> |                                                         |                                                           |                                                                   |                                                           |                                                         |                                                           |