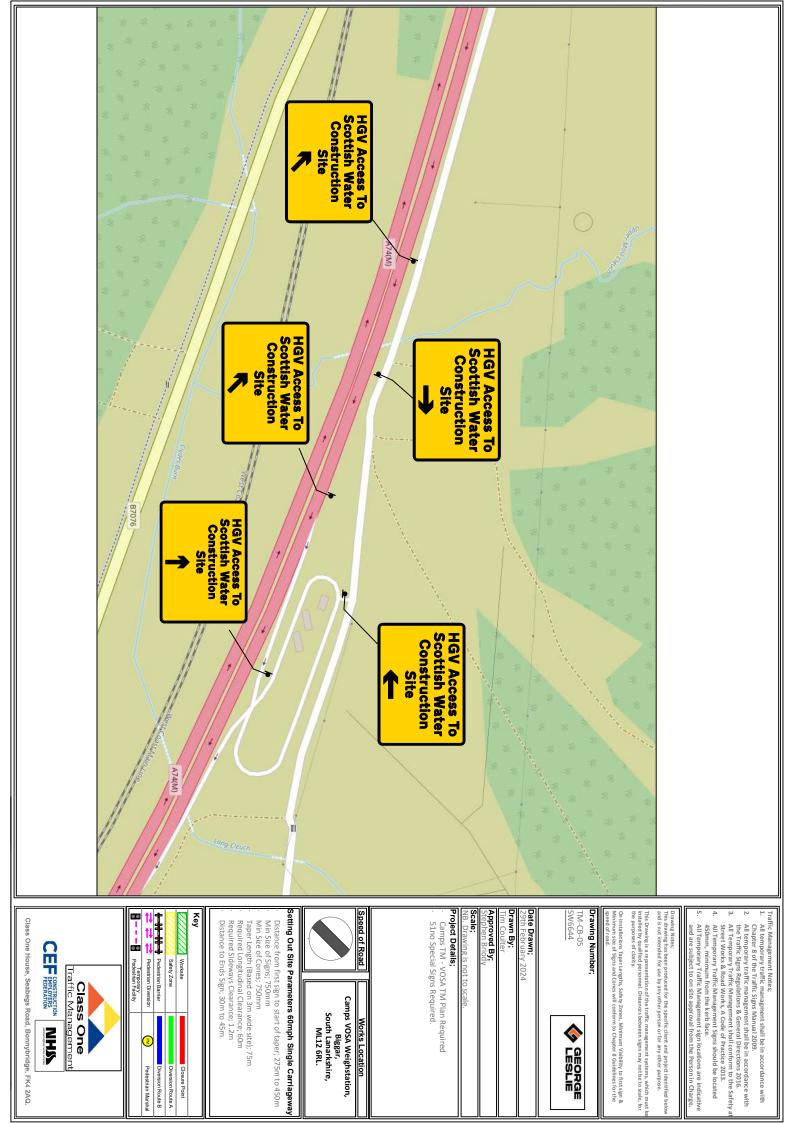

| Key       Writele       Gesure Part         Writele       Gesure Part         Safey Zare       Diversion Route A         Herriterin Drevision       Diversion Route B         Herriterin Drevision       Pedestrian Newsion         Predestrian Earlier       Pedestrian Newsion         Predestrian Earlier       Pedestrian Newsion         Class One       Class One         Class One House, Seabegs Road, Bonnybridge, FK4 2AQ.                                                                                                                                                                                                                                                                                                                                                                                                                                                                                                                         |                                                         |                                                           |                                                                   |                                                           |                                                         |                                                           |
|------------------------------------------------------------------------------------------------------------------------------------------------------------------------------------------------------------------------------------------------------------------------------------------------------------------------------------------------------------------------------------------------------------------------------------------------------------------------------------------------------------------------------------------------------------------------------------------------------------------------------------------------------------------------------------------------------------------------------------------------------------------------------------------------------------------------------------------------------------------------------------------------------------------------------------------------------------------------------------------------------------------------------------------------------------------------------------------------------------------------------------------------------------------------------------------|---------------------------------------------------------|-----------------------------------------------------------|-------------------------------------------------------------------|-----------------------------------------------------------|---------------------------------------------------------|-----------------------------------------------------------|
| <ul> <li>Min Size of Signs; 750mm</li> <li>Min Size of cones; 750mm</li> <li>Taper Length (Based on 3m wide site); 75m</li> <li>Required congitudinal Clearance; 60m</li> <li>Required Sideways Clearance; 1.2m</li> <li>Distance to Ends Sign; 30m to 45m.</li> </ul>                                                                                                                                                                                                                                                                                                                                                                                                                                                                                                                                                                                                                                                                                                                                                                                                                                                                                                                   |                                                         |                                                           | Access To<br>Socitlish Water<br>Construction Site                 | Qty: 2 Ref. 13.9<br>Schedule 13-9: Temporary Information  | HGV Access To<br>Soottish Water<br>Construction<br>Site | Qty: 2 Ref. 13.9<br>Schedule 13-9 : Temporary Information |
| South Lanaritshire,<br>ML12 6RL.<br>Setting Out Site Parameters 60mph Single Carriageway<br>Distance from first sign to start of taper; 275m to 450m                                                                                                                                                                                                                                                                                                                                                                                                                                                                                                                                                                                                                                                                                                                                                                                                                                                                                                                                                                                                                                     |                                                         |                                                           | Access To<br>Soottish Water<br>Construction Site                  | Qty: 1 Ref. 13.9<br>Schedule 13-9: Temporary Information  | HGV Access To<br>Soottish Water<br>Construction<br>Site | Qty: 4 Ref. 13.9<br>Schedule 13-9 : Temporary Information |
| Speed of Road Works Location<br>Camps VOSA Weighstation,<br>Birgar.                                                                                                                                                                                                                                                                                                                                                                                                                                                                                                                                                                                                                                                                                                                                                                                                                                                                                                                                                                                                                                                                                                                      |                                                         |                                                           | Access To<br>Scottish Water<br>Construction Site                  | Qty: 2 Ref. 13.9<br>Schedule 13-9: Temporary Information  | HGV Access To<br>Scottan Water<br>Construction<br>Site  | Qty: 4 Ref: 13.9<br>Schedule 13-9 : Temporary Information |
| Project Details;<br>Camps TM - VOSA TM Plan Required<br>51no Special Signs Required.                                                                                                                                                                                                                                                                                                                                                                                                                                                                                                                                                                                                                                                                                                                                                                                                                                                                                                                                                                                                                                                                                                     | NO NOV<br>ACCESS TO<br>SOUTH WATER<br>CONSTRUCTION SITE | Qty: 2 Ref: 13.9<br>Schedule 13-9 : Temporary Information | Light Vehicle<br>Access To<br>Scottish Water<br>Construction Site | Qty: 3 Ref. 13.9<br>Schedule 13-9: Temporary Information  | HGV Access<br>To M74 North                              | Qty: 2 Ref: 13.9<br>Schedule 13-9 : Temporary Information |
| Drawn By:         Tim Coulter         Approved By;         Stephen Briddy         Stephen Briddy         Scale:         NB. Drawing is not to scale.                                                                                                                                                                                                                                                                                                                                                                                                                                                                                                                                                                                                                                                                                                                                                                                                                                                                                                                                                                                                                                     | max 20                                                  | Qty: 22 Ref: 7294<br>Max. speed advised                   | HGV Access<br>To M74<br>North & South                             | Qty: 2 Ref. 13.9<br>Schedule 13-9 : Temporary Information | All Traffic                                             | Qty: 1 Ref: 13-9<br>Schedule 13 : Temporary Sign          |
| SW6644 SW6644 SW6644 Date Drawn; 2024                                                                                                                                                                                                                                                                                                                                                                                                                                                                                                                                                                                                                                                                                                                                                                                                                                                                                                                                                                                                                                                                                                                                                    | HGV's<br>Turning<br>Ahead                               | Qty: 1 Ref: 13.9<br>Schedule 13-9 : Temporary Information | HQV Access To<br>Scottan Water<br>Construction<br>Struction       | Qty: 2 Ref. 13.9<br>Schedule 13-9 : Temporary Information | HGV Access<br>HGV Access<br>HGV Access<br>To M74 North  | Qty: 1 Ref: 13-9<br>Schedule 13 : Temporary Sign          |
| <ul> <li>Trafic Management Notes;</li> <li>1. All temporary trafic management shall be in accordance with<br/>Chapter 8 of the Trafic Signs Manual 2009;</li> <li>2. All temporary trafic management shall be in accordance with<br/>the Trafic Signs Regulators &amp; General Directions 2016.</li> <li>3. All Temporary Trafic Management shall conform to the Safety at<br/>4. All Temporary Trafic Management Signs should be located<br/>4. Some, minimum from the ketb face.</li> <li>5. All Temporary Trafic Management Signs hould be located<br/>4. Some which a sheen produced for the specific client and project identified below<br/>and are subject to on site approval from the Person in Charge.</li> <li>Drawing Notes:</li> <li>This Dawing is a representation of the trafic management systems, which must<br/>be installed by qualified personnel. Distances between signs may not be to scale, for<br/>the purposes of darky.</li> <li>On instalations Taper Lengths, Safety Zones, Minimum Visibility to first sign &amp;<br/>Minimum size of Signs and Cones will conform to Chapter 8 Guidelines for the<br/>speed of road.</li> <li>Drawing Number;</li> </ul> |                                                         |                                                           |                                                                   |                                                           |                                                         |                                                           |