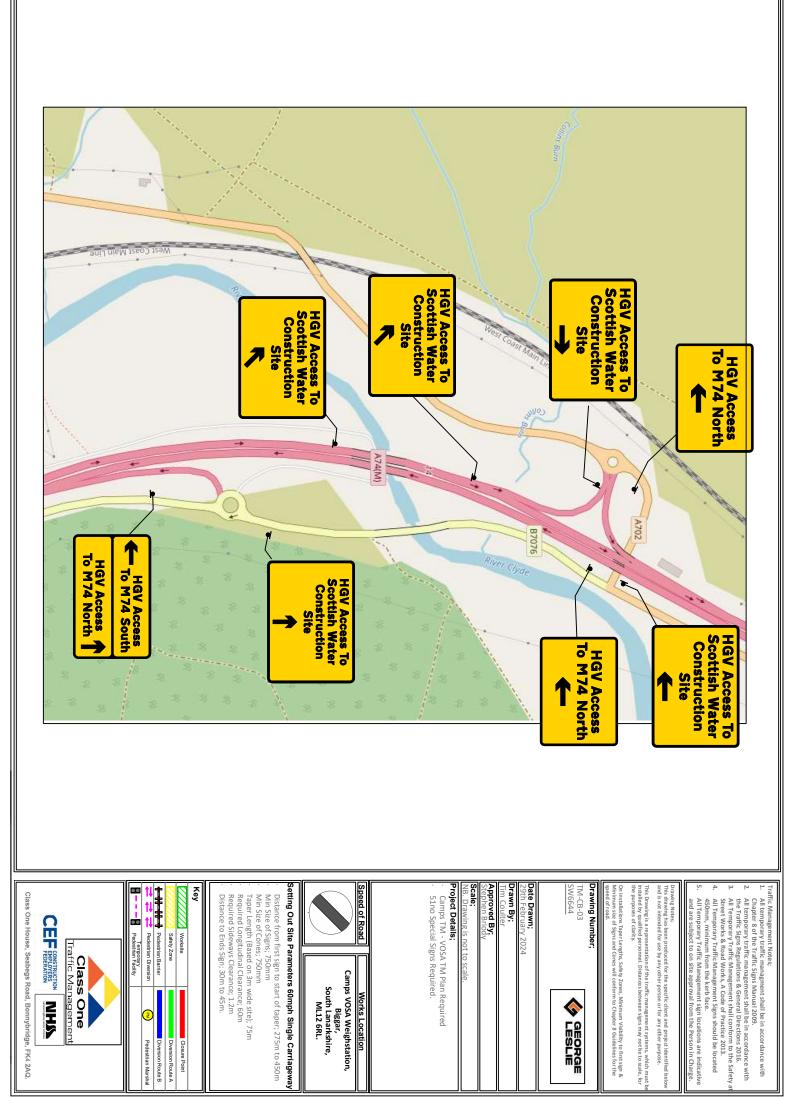

| Key       Writele       Gesure Part         Writele       Gesure Part         Safey Zare       Diversion Route A         Herriterin Drevision       Diversion Route B         Herriterin Drevision       Pedestrian Newsion         Predestrian Earlier       Pedestrian Newsion         Predestrian Earlier       Pedestrian Newsion         Class One       Class One         Class One House, Seabegs Road, Bonnybridge, FK4 2AQ.                                                                                                                                                                                                                                                                                                                                                                                                                                                                                                                         |                                                         |                                                           |                                                                   |                                                           |                                                         |                                                           |
|------------------------------------------------------------------------------------------------------------------------------------------------------------------------------------------------------------------------------------------------------------------------------------------------------------------------------------------------------------------------------------------------------------------------------------------------------------------------------------------------------------------------------------------------------------------------------------------------------------------------------------------------------------------------------------------------------------------------------------------------------------------------------------------------------------------------------------------------------------------------------------------------------------------------------------------------------------------------------------------------------------------------------------------------------------------------------------------------------------------------------------------------------------------------------------------|---------------------------------------------------------|-----------------------------------------------------------|-------------------------------------------------------------------|-----------------------------------------------------------|---------------------------------------------------------|-----------------------------------------------------------|
| <ul> <li>Min Size of Signs; 750mm</li> <li>Min Size of cones; 750mm</li> <li>Taper Length (Based on 3m wide site); 75m</li> <li>Required congitudinal Clearance; 60m</li> <li>Required Sideways Clearance; 1.2m</li> <li>Distance to Ends Sign; 30m to 45m.</li> </ul>                                                                                                                                                                                                                                                                                                                                                                                                                                                                                                                                                                                                                                                                                                                                                                                                                                                                                                                   |                                                         |                                                           | Access To<br>Socitlish Water<br>Construction Site                 | Qty: 2 Ref. 13.9<br>Schedule 13-9: Temporary Information  | HGV Access To<br>Soottish Water<br>Construction<br>Site | Qty: 2 Ref. 13.9<br>Schedule 13-9 : Temporary Information |
| South Lanaritshire,<br>ML12 6RL.<br>Setting Out Site Parameters 60mph Single Carriageway<br>Distance from first sign to start of taper; 275m to 450m                                                                                                                                                                                                                                                                                                                                                                                                                                                                                                                                                                                                                                                                                                                                                                                                                                                                                                                                                                                                                                     |                                                         |                                                           | Access To<br>Soottish Water<br>Construction Site                  | Qty: 1 Ref. 13.9<br>Schedule 13-9: Temporary Information  | HGV Access To<br>Soottish Water<br>Construction<br>Site | Qty: 4 Ref. 13.9<br>Schedule 13-9 : Temporary Information |
| Speed of Road Works Location<br>Camps VOSA Weighstation,<br>Birgar.                                                                                                                                                                                                                                                                                                                                                                                                                                                                                                                                                                                                                                                                                                                                                                                                                                                                                                                                                                                                                                                                                                                      |                                                         |                                                           | Access To<br>Scottish Water<br>Construction Site                  | Qty: 2 Ref. 13.9<br>Schedule 13-9: Temporary Information  | HGV Access To<br>Scottan Water<br>Construction<br>Site  | Qty: 4 Ref: 13.9<br>Schedule 13-9 : Temporary Information |
| Project Details;<br>Camps TM - VOSA TM Plan Required<br>51no Special Signs Required.                                                                                                                                                                                                                                                                                                                                                                                                                                                                                                                                                                                                                                                                                                                                                                                                                                                                                                                                                                                                                                                                                                     | NO NOV<br>ACCESS TO<br>SOUTH WATER<br>CONSTRUCTION SITE | Qty: 2 Ref: 13.9<br>Schedule 13-9 : Temporary Information | Light Vehicle<br>Access To<br>Scottish Water<br>Construction Site | Qty: 3 Ref. 13.9<br>Schedule 13-9: Temporary Information  | HGV Access<br>To M74 North                              | Qty: 2 Ref: 13.9<br>Schedule 13-9 : Temporary Information |
| Drawn By:         Tim Coulter         Approved By;         Stephen Briddy         Stephen Briddy         Scale:         NB. Drawing is not to scale.                                                                                                                                                                                                                                                                                                                                                                                                                                                                                                                                                                                                                                                                                                                                                                                                                                                                                                                                                                                                                                     | max 20                                                  | Qty: 22 Ref: 7294<br>Max. speed advised                   | HGV Access<br>To M74<br>North & South                             | Qty: 2 Ref. 13.9<br>Schedule 13-9 : Temporary Information | All Traffic                                             | Qty: 1 Ref: 13-9<br>Schedule 13 : Temporary Sign          |
| SW6644 SW6644 SW6644 Date Drawn; 2024                                                                                                                                                                                                                                                                                                                                                                                                                                                                                                                                                                                                                                                                                                                                                                                                                                                                                                                                                                                                                                                                                                                                                    | HGV's<br>Turning<br>Ahead                               | Qty: 1 Ref: 13.9<br>Schedule 13-9 : Temporary Information | HQV Access To<br>Scottan Water<br>Construction<br>Struction       | Qty: 2 Ref. 13.9<br>Schedule 13-9 : Temporary Information | HGV Access<br>HGV Access<br>HGV Access<br>To M74 North  | Qty: 1 Ref: 13-9<br>Schedule 13 : Temporary Sign          |
| <ul> <li>Trafic Management Notes;</li> <li>1. All temporary trafic management shall be in accordance with<br/>Chapter 8 of the Trafic Signs Manual 2009;</li> <li>2. All temporary trafic management shall be in accordance with<br/>the Trafic Signs Regulators &amp; General Directions 2016.</li> <li>3. All Temporary Trafic Management shall conform to the Safety at<br/>4. All Temporary Trafic Management Signs should be located<br/>4. Some, minimum from the ketb face.</li> <li>5. All Temporary Trafic Management Signs hould be located<br/>4. Some which a sheen produced for the specific client and project identified below<br/>and are subject to on site approval from the Person in Charge.</li> <li>Drawing Notes:</li> <li>This Dawing is a representation of the trafic management systems, which must<br/>be installed by qualified personnel. Distances between signs may not be to scale, for<br/>the purposes of darky.</li> <li>On instalations Taper Lengths, Safety Zones, Minimum Visibility to first sign &amp;<br/>Minimum size of Signs and Cones will conform to Chapter 8 Guidelines for the<br/>speed of road.</li> <li>Drawing Number;</li> </ul> |                                                         |                                                           |                                                                   |                                                           |                                                         |                                                           |