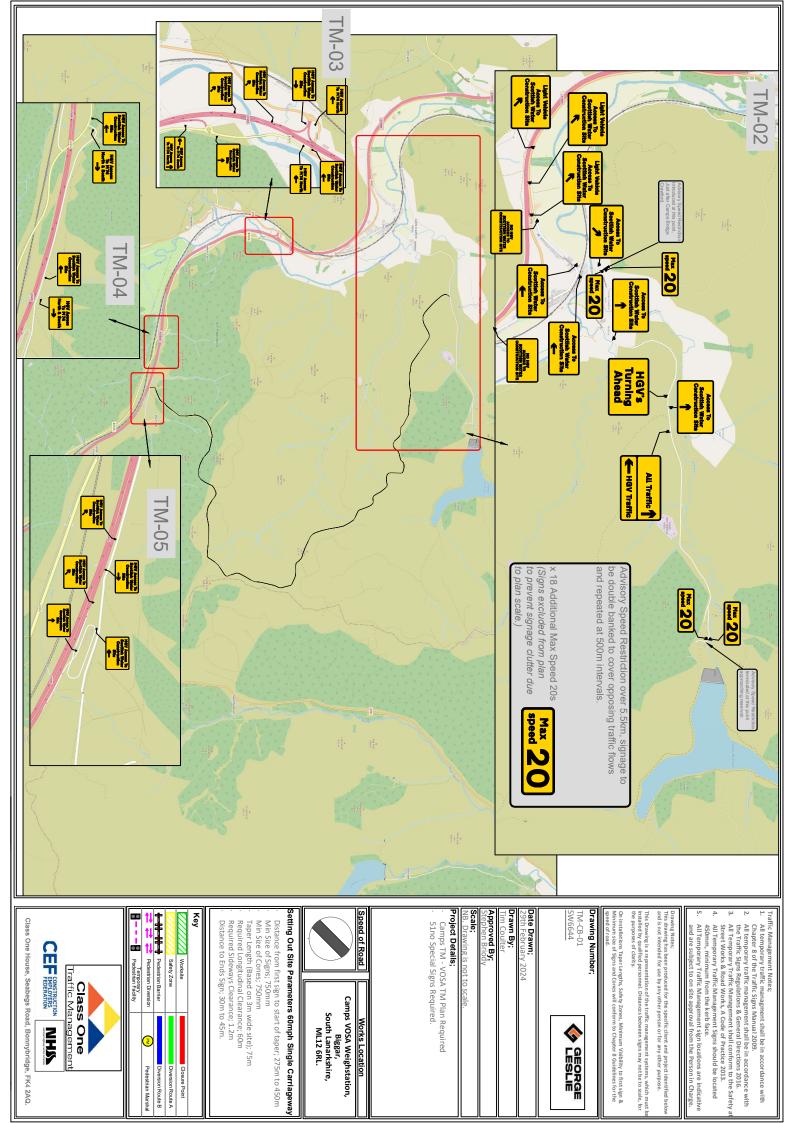

| Key       Writele       Gesure Part         Writele       Gesure Part         Safey Zare       Diversion Route A         Herriterin Drevision       Diversion Route B         Herriterin Drevision       Pedestrian Newsion         Predestrian Earlier       Pedestrian Newsion         Predestrian Earlier       Pedestrian Newsion         Class One       Class One         Class One House, Seabegs Road, Bonnybridge, FK4 2AQ.                                                                                                                                                                                                                                                                                                                                                                                                                                                                                                                         |                                                         |                                                           |                                                                   |                                                           |                                                         |                                                           |
|------------------------------------------------------------------------------------------------------------------------------------------------------------------------------------------------------------------------------------------------------------------------------------------------------------------------------------------------------------------------------------------------------------------------------------------------------------------------------------------------------------------------------------------------------------------------------------------------------------------------------------------------------------------------------------------------------------------------------------------------------------------------------------------------------------------------------------------------------------------------------------------------------------------------------------------------------------------------------------------------------------------------------------------------------------------------------------------------------------------------------------------------------------------------------------------|---------------------------------------------------------|-----------------------------------------------------------|-------------------------------------------------------------------|-----------------------------------------------------------|---------------------------------------------------------|-----------------------------------------------------------|
| <ul> <li>Min Size of Signs; 750mm</li> <li>Min Size of cones; 750mm</li> <li>Taper Length (Based on 3m wide site); 75m</li> <li>Required congitudinal Clearance; 60m</li> <li>Required Sideways Clearance; 1.2m</li> <li>Distance to Ends Sign; 30m to 45m.</li> </ul>                                                                                                                                                                                                                                                                                                                                                                                                                                                                                                                                                                                                                                                                                                                                                                                                                                                                                                                   |                                                         |                                                           | Access To<br>Socitlish Water<br>Construction Site                 | Qty: 2 Ref. 13.9<br>Schedule 13-9: Temporary Information  | HGV Access To<br>Soottish Water<br>Construction<br>Site | Qty: 2 Ref. 13.9<br>Schedule 13-9 : Temporary Information |
| South Lanaritshire,<br>ML12 6RL.<br>Setting Out Site Parameters 60mph Single Carriageway<br>Distance from first sign to start of taper; 275m to 450m                                                                                                                                                                                                                                                                                                                                                                                                                                                                                                                                                                                                                                                                                                                                                                                                                                                                                                                                                                                                                                     |                                                         |                                                           | Access To<br>Soottish Water<br>Construction Site                  | Qty: 1 Ref. 13.9<br>Schedule 13-9: Temporary Information  | HGV Access To<br>Soottish Water<br>Construction<br>Site | Qty: 4 Ref. 13.9<br>Schedule 13-9 : Temporary Information |
| Speed of Road Works Location<br>Camps VOSA Weighstation,<br>Birgar.                                                                                                                                                                                                                                                                                                                                                                                                                                                                                                                                                                                                                                                                                                                                                                                                                                                                                                                                                                                                                                                                                                                      |                                                         |                                                           | Access To<br>Scottish Water<br>Construction Site                  | Qty: 2 Ref. 13.9<br>Schedule 13-9: Temporary Information  | HGV Access To<br>Scottan Water<br>Construction<br>Site  | Qty: 4 Ref: 13.9<br>Schedule 13-9 : Temporary Information |
| Project Details;<br>Camps TM - VOSA TM Plan Required<br>51no Special Signs Required.                                                                                                                                                                                                                                                                                                                                                                                                                                                                                                                                                                                                                                                                                                                                                                                                                                                                                                                                                                                                                                                                                                     | NO NOV<br>ACCESS TO<br>SOUTH WATER<br>CONSTRUCTION SITE | Qty: 2 Ref: 13.9<br>Schedule 13-9 : Temporary Information | Light Vehicle<br>Access To<br>Scottish Water<br>Construction Site | Qty: 3 Ref. 13.9<br>Schedule 13-9: Temporary Information  | HGV Access<br>To M74 North                              | Qty: 2 Ref: 13.9<br>Schedule 13-9 : Temporary Information |
| Drawn By:         Tim Coulter         Approved By;         Stephen Briddy         Stephen Briddy         Scale:         NB. Drawing is not to scale.                                                                                                                                                                                                                                                                                                                                                                                                                                                                                                                                                                                                                                                                                                                                                                                                                                                                                                                                                                                                                                     | max 20                                                  | Qty: 22 Ref: 7294<br>Max. speed advised                   | HGV Access<br>To M74<br>North & South                             | Qty: 2 Ref. 13.9<br>Schedule 13-9 : Temporary Information | All Traffic                                             | Qty: 1 Ref: 13-9<br>Schedule 13 : Temporary Sign          |
| SW6644 SW6644 SW6644 Date Drawn; 2024                                                                                                                                                                                                                                                                                                                                                                                                                                                                                                                                                                                                                                                                                                                                                                                                                                                                                                                                                                                                                                                                                                                                                    | HGV's<br>Turning<br>Ahead                               | Qty: 1 Ref: 13.9<br>Schedule 13-9 : Temporary Information | HQV Access To<br>Scottan Water<br>Construction<br>Struction       | Qty: 2 Ref. 13.9<br>Schedule 13-9 : Temporary Information | HGV Access<br>HGV Access<br>HGV Access<br>To M74 North  | Qty: 1 Ref: 13-9<br>Schedule 13 : Temporary Sign          |
| <ul> <li>Trafic Management Notes;</li> <li>1. All temporary trafic management shall be in accordance with<br/>Chapter 8 of the Trafic Signs Manual 2009;</li> <li>2. All temporary trafic management shall be in accordance with<br/>the Trafic Signs Regulators &amp; General Directions 2016.</li> <li>3. All Temporary Trafic Management shall conform to the Safety at<br/>4. All Temporary Trafic Management Signs should be located<br/>4. Some, minimum from the ketb face.</li> <li>5. All Temporary Trafic Management Signs hould be located<br/>4. Some which a sheen produced for the specific client and project identified below<br/>and are subject to on site approval from the Person in Charge.</li> <li>Drawing Notes:</li> <li>This Dawing is a representation of the trafic management systems, which must<br/>be installed by qualified personnel. Distances between signs may not be to scale, for<br/>the purposes of darky.</li> <li>On instalations Taper Lengths, Safety Zones, Minimum Visibility to first sign &amp;<br/>Minimum size of Signs and Cones will conform to Chapter 8 Guidelines for the<br/>speed of road.</li> <li>Drawing Number;</li> </ul> |                                                         |                                                           |                                                                   |                                                           |                                                         |                                                           |