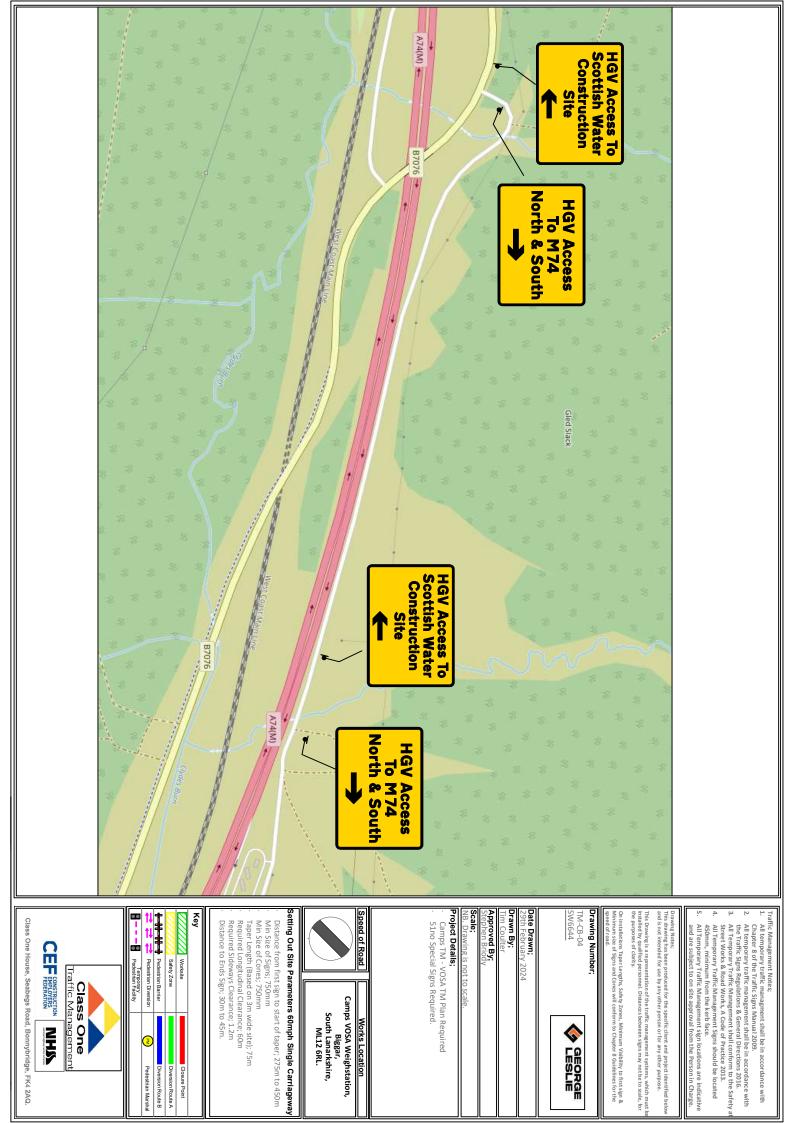

| Key       Writele       Gesure Part         Writele       Gesure Part         Safey Zare       Diversion Route A         Herriterin Drevision       Diversion Route B         Herriterin Drevision       Pedestrian Newsion         Predestrian Earlier       Pedestrian Newsion         Predestrian Earlier       Pedestrian Newsion         Class One       Class One         Class One House, Seabegs Road, Bonnybridge, FK4 2AQ.                                                                                                                                                                                                                                                                                                                                                                                                                                                                                                                         |                                                         |                                                           |                                                                   |                                                           |                                                         |                                                           |
|------------------------------------------------------------------------------------------------------------------------------------------------------------------------------------------------------------------------------------------------------------------------------------------------------------------------------------------------------------------------------------------------------------------------------------------------------------------------------------------------------------------------------------------------------------------------------------------------------------------------------------------------------------------------------------------------------------------------------------------------------------------------------------------------------------------------------------------------------------------------------------------------------------------------------------------------------------------------------------------------------------------------------------------------------------------------------------------------------------------------------------------------------------------------------------------|---------------------------------------------------------|-----------------------------------------------------------|-------------------------------------------------------------------|-----------------------------------------------------------|---------------------------------------------------------|-----------------------------------------------------------|
| <ul> <li>Min Size of Signs; 750mm</li> <li>Min Size of cones; 750mm</li> <li>Taper Length (Based on 3m wide site); 75m</li> <li>Required congitudinal Clearance; 60m</li> <li>Required Sideways Clearance; 1.2m</li> <li>Distance to Ends Sign; 30m to 45m.</li> </ul>                                                                                                                                                                                                                                                                                                                                                                                                                                                                                                                                                                                                                                                                                                                                                                                                                                                                                                                   |                                                         |                                                           | Access To<br>Socitlish Water<br>Construction Site                 | Qty: 2 Ref. 13.9<br>Schedule 13-9: Temporary Information  | HGV Access To<br>Soottish Water<br>Construction<br>Site | Qty: 2 Ref. 13.9<br>Schedule 13-9 : Temporary Information |
| South Lanaritshire,<br>ML12 6RL.<br>Setting Out Site Parameters 60mph Single Carriageway<br>Distance from first sign to start of taper; 275m to 450m                                                                                                                                                                                                                                                                                                                                                                                                                                                                                                                                                                                                                                                                                                                                                                                                                                                                                                                                                                                                                                     |                                                         |                                                           | Access To<br>Soottish Water<br>Construction Site                  | Qty: 1 Ref. 13.9<br>Schedule 13-9: Temporary Information  | HGV Access To<br>Soottish Water<br>Construction<br>Site | Qty: 4 Ref. 13.9<br>Schedule 13-9 : Temporary Information |
| Speed of Road Works Location<br>Camps VOSA Weighstation,<br>Birgar.                                                                                                                                                                                                                                                                                                                                                                                                                                                                                                                                                                                                                                                                                                                                                                                                                                                                                                                                                                                                                                                                                                                      |                                                         |                                                           | Access To<br>Scottish Water<br>Construction Site                  | Qty: 2 Ref. 13.9<br>Schedule 13-9: Temporary Information  | HGV Access To<br>Scottan Water<br>Construction<br>Site  | Qty: 4 Ref: 13.9<br>Schedule 13-9 : Temporary Information |
| Project Details;<br>Camps TM - VOSA TM Plan Required<br>51no Special Signs Required.                                                                                                                                                                                                                                                                                                                                                                                                                                                                                                                                                                                                                                                                                                                                                                                                                                                                                                                                                                                                                                                                                                     | NO NOV<br>ACCESS TO<br>SOUTH WATER<br>CONSTRUCTION SITE | Qty: 2 Ref: 13.9<br>Schedule 13-9 : Temporary Information | Light Vehicle<br>Access To<br>Scottish Water<br>Construction Site | Qty: 3 Ref. 13.9<br>Schedule 13-9: Temporary Information  | HGV Access<br>To M74 North                              | Qty: 2 Ref: 13.9<br>Schedule 13-9 : Temporary Information |
| Drawn By:         Tim Coulter         Approved By;         Stephen Briddy         Stephen Briddy         Scale:         NB. Drawing is not to scale.                                                                                                                                                                                                                                                                                                                                                                                                                                                                                                                                                                                                                                                                                                                                                                                                                                                                                                                                                                                                                                     | max 20                                                  | Qty: 22 Ref: 7294<br>Max. speed advised                   | HGV Access<br>To M74<br>North & South                             | Qty: 2 Ref. 13.9<br>Schedule 13-9 : Temporary Information | All Traffic                                             | Qty: 1 Ref: 13-9<br>Schedule 13 : Temporary Sign          |
| SW6644 SW6644 SW6644 Date Drawn; 2024                                                                                                                                                                                                                                                                                                                                                                                                                                                                                                                                                                                                                                                                                                                                                                                                                                                                                                                                                                                                                                                                                                                                                    | HGV's<br>Turning<br>Ahead                               | Qty: 1 Ref: 13.9<br>Schedule 13-9 : Temporary Information | HQV Access To<br>Scottan Water<br>Construction<br>Struction       | Qty: 2 Ref. 13.9<br>Schedule 13-9 : Temporary Information | HGV Access<br>HGV Access<br>HGV Access<br>To M74 North  | Qty: 1 Ref: 13-9<br>Schedule 13 : Temporary Sign          |
| <ul> <li>Trafic Management Notes;</li> <li>1. All temporary trafic management shall be in accordance with<br/>Chapter 8 of the Trafic Signs Manual 2009;</li> <li>2. All temporary trafic management shall be in accordance with<br/>the Trafic Signs Regulators &amp; General Directions 2016.</li> <li>3. All Temporary Trafic Management shall conform to the Safety at<br/>4. All Temporary Trafic Management Signs should be located<br/>4. Some, minimum from the ketb face.</li> <li>5. All Temporary Trafic Management Signs hould be located<br/>4. Some which a sheen produced for the specific client and project identified below<br/>and are subject to on site approval from the Person in Charge.</li> <li>Drawing Notes:</li> <li>This Dawing is a representation of the trafic management systems, which must<br/>be installed by qualified personnel. Distances between signs may not be to scale, for<br/>the purposes of darky.</li> <li>On instalations Taper Lengths, Safety Zones, Minimum Visibility to first sign &amp;<br/>Minimum size of Signs and Cones will conform to Chapter 8 Guidelines for the<br/>speed of road.</li> <li>Drawing Number;</li> </ul> |                                                         |                                                           |                                                                   |                                                           |                                                         |                                                           |