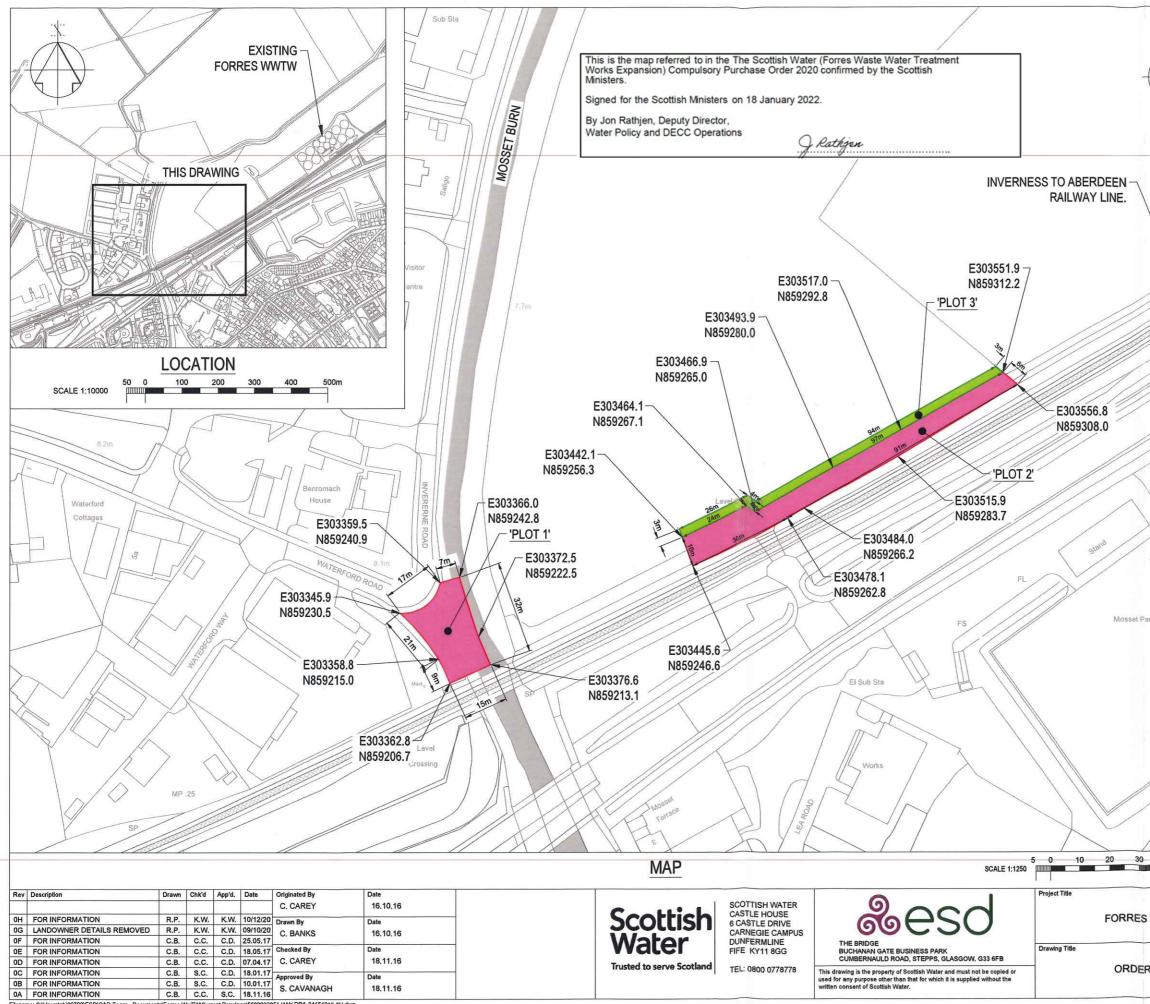

By Jon Rathjen, Deputy Director, Water Policy and DECC Operations This is the Schedule referred to in The Scottish Water (Forres Waste Water Treatment Works Expansion) Compulsory Purchase Order 2020

| Number      |                                                                                                                                                                                                                                                                                                                                                                                                                                                                                                                                                                                                                                                                                                                                                                                                                                                                                            |                                                              | Lessees and                                                                                                                                                                                                                                                      |
|-------------|--------------------------------------------------------------------------------------------------------------------------------------------------------------------------------------------------------------------------------------------------------------------------------------------------------------------------------------------------------------------------------------------------------------------------------------------------------------------------------------------------------------------------------------------------------------------------------------------------------------------------------------------------------------------------------------------------------------------------------------------------------------------------------------------------------------------------------------------------------------------------------------------|--------------------------------------------------------------|------------------------------------------------------------------------------------------------------------------------------------------------------------------------------------------------------------------------------------------------------------------|
| on Map<br>1 | Description of the Land                                                                                                                                                                                                                                                                                                                                                                                                                                                                                                                                                                                                                                                                                                                                                                                                                                                                    | Owners                                                       | Occupiers                                                                                                                                                                                                                                                        |
| 1           | 522 square metres of<br>recently stopped-up public<br>road together with the<br>adjoining west most bank<br>and solum of the Burn of<br>Mosset up to its medium<br>filum forming part of (1)<br>Inverene Road, (2) Mosset<br>Burn and (3) the bank of<br>Mosset Burn.                                                                                                                                                                                                                                                                                                                                                                                                                                                                                                                                                                                                                      | Unknown                                                      | Unknown                                                                                                                                                                                                                                                          |
| 2           | 883 square metres of land<br>most recently used as a<br>temporary haul road but<br>normally used as arable<br>land for tree nursery<br>purposes lying to the north<br>of the A96 road and the<br>Aberdeen to Inverness<br>train line and forming part<br>of the south most edge of a<br>field situated between the<br>Burn of Mosset and the<br>Forres Waste Water<br>Treatment Works forming<br>part and portion of ALL and<br>WHOLE the piece of<br>ground extending to seven<br>acres and three hundred<br>and nine decimal or one-<br>thousandth parts of an acre<br>or thereby Imperial<br>Measure in extent and<br>described (First) and<br>shown coloured pink and<br>outlined in red on the plan<br>appended and signed as<br>relative to Scheme Number<br>724 Forres (Presbytery of<br>Elgin) Glebe Transfer<br>Scheme appended to the<br>Order by the Scottish<br>Ecclesiastical | GENERAL TRUSTEES<br>121 George Street, Edinburgh,<br>EH2 4YR | CHRISTIE-ELITE<br>NURSERIES<br>LIMITED,<br>incorporated under<br>the Companies<br>Acts (Company<br>Number<br>SC0565516) and<br>having its<br>registered office at<br>Union Plaza (6 <sup>th</sup><br>Floor), 1 Union<br>Wynd, Aberdeen,<br>Scotland, AB10<br>1DQ |
|             | Commissioners with<br>reference to the transfer to<br>the Church of Scotland<br>General Trustees of the                                                                                                                                                                                                                                                                                                                                                                                                                                                                                                                                                                                                                                                                                                                                                                                    |                                                              |                                                                                                                                                                                                                                                                  |

## SCHEDULE

|   | Glebe of the Parish of<br>Forres in conformity with<br>the Scheme by the said<br>Commissioners in framed<br>in accordance with Section<br>30 of the Church of<br>Scotland (Property and<br>Endowments) Act 1925,<br>dated 16 May 1934 and<br>which Order and Scheme is<br>recorded in the Division of<br>the General Register of<br>Sasines applicable to<br>Register of the County of<br>Elgin and Forres on 17 May                                                                                                                                                                                                                                                                                                                                                                                                                                                                                                                                                    |                                                                                        |                                                                                                                                                                                                                                                                  |  |
|---|-------------------------------------------------------------------------------------------------------------------------------------------------------------------------------------------------------------------------------------------------------------------------------------------------------------------------------------------------------------------------------------------------------------------------------------------------------------------------------------------------------------------------------------------------------------------------------------------------------------------------------------------------------------------------------------------------------------------------------------------------------------------------------------------------------------------------------------------------------------------------------------------------------------------------------------------------------------------------|----------------------------------------------------------------------------------------|------------------------------------------------------------------------------------------------------------------------------------------------------------------------------------------------------------------------------------------------------------------|--|
| 3 | 1934.<br>376 square metres of<br>arable land currently used<br>for tree nursery purposes<br>lying to the north of the A96<br>road and the Aberdeen to<br>Inverness train line and<br>forming part of the south<br>most edge of a field<br>situated between the Burn<br>of Mosset and the Forres<br>Waste Water Treatment<br>Works forming part and<br>portion of ALL and WHOLE<br>the piece of ground<br>extending to seven acres<br>and three hundred and nine<br>decimal or one-thousandth<br>parts of an acre or thereby<br>Imperial Measure in extent<br>and described (First) and<br>shown coloured pink and<br>outlined in red on the plan<br>appended and signed as<br>relative to Scheme Number<br>724 Forres (Presbytery of<br>Elgin) Glebe Transfer<br>Scheme appended to the<br>Order by the Scottish<br>Ecclesiastical<br>Commissioners with<br>reference to the transfer to<br>the Church of Scotland<br>General Trustees of the<br>Glebe of the Parish of | THE CHURCH OF SCOTLAND<br>GENERAL TRUSTEES<br>121 George Street, Edinburgh,<br>EH2 4YR | CHRISTIE-ELITE<br>NURSERIES<br>LIMITED,<br>incorporated under<br>the Companies<br>Acts (Company<br>Number<br>SC0565516) and<br>having its<br>registered office at<br>Union Plaza (6 <sup>th</sup><br>Floor), 1 Union<br>Wynd, Aberdeen,<br>Scotland, AB10<br>1DQ |  |
|   | Forres in conformity with<br>the Scheme by the said<br>Commissioners in framed<br>in accordance with Section<br>30 of the Church of                                                                                                                                                                                                                                                                                                                                                                                                                                                                                                                                                                                                                                                                                                                                                                                                                                     |                                                                                        |                                                                                                                                                                                                                                                                  |  |