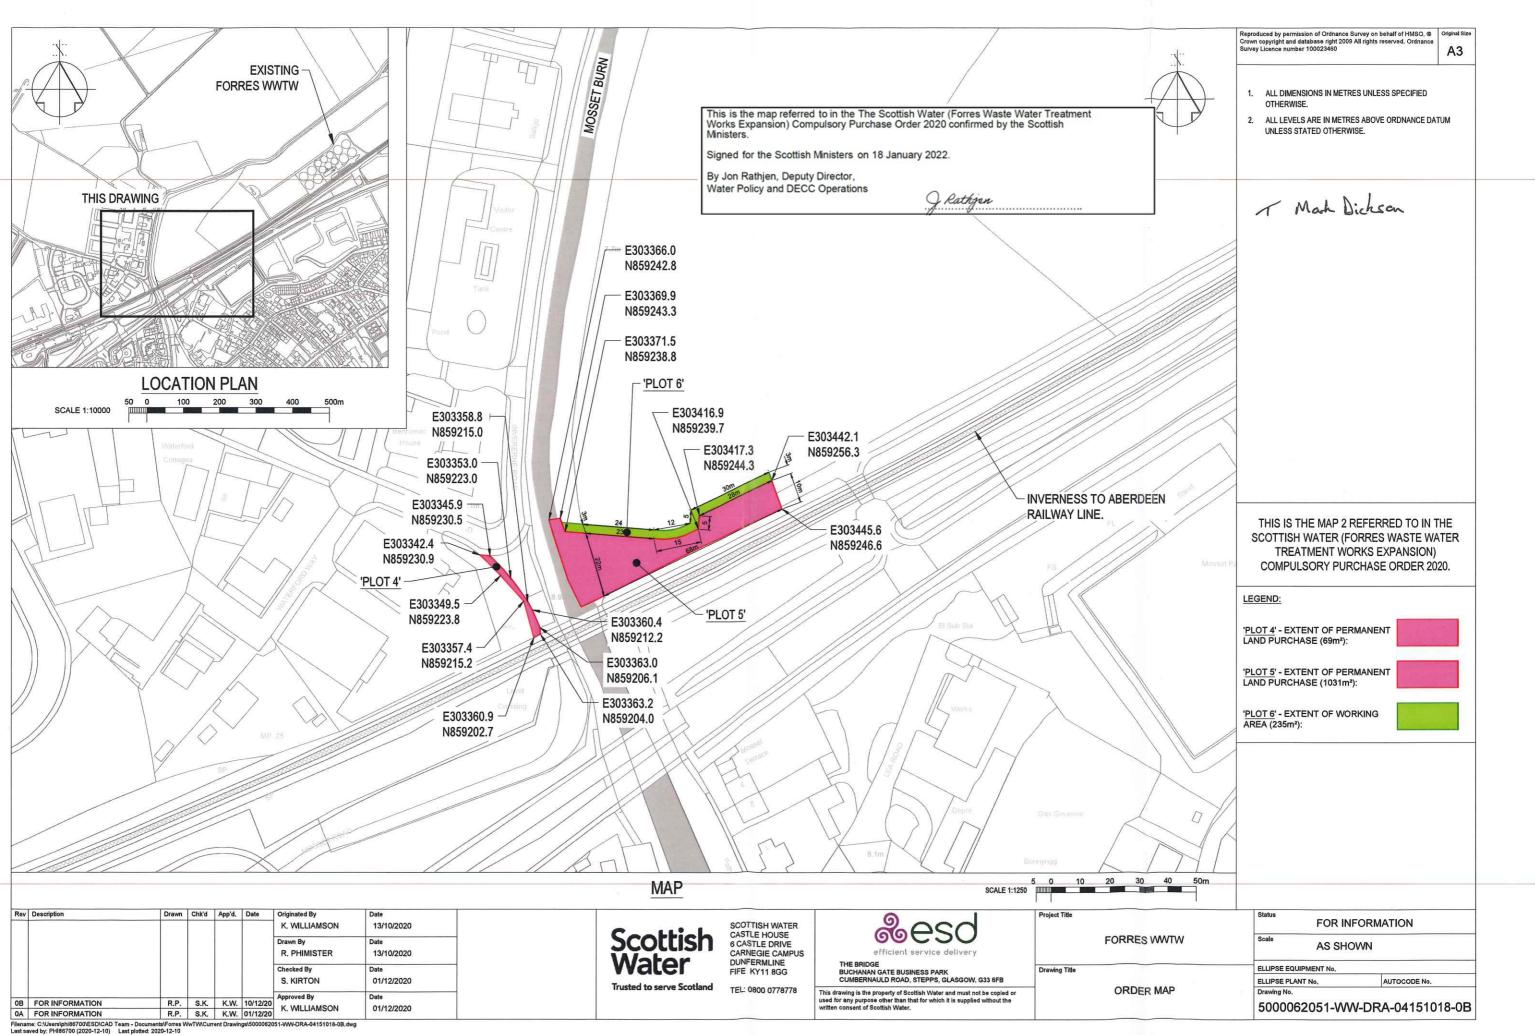

|                       | Scotland (Property and<br>Endowments) Act 1925,<br>dated 16 May 1934 and<br>which Order and Scheme is<br>recorded in the Division of<br>the General Register of<br>Sasines applicable to<br>Register of the County of                                                                                                                                                                                                                                                                                                                                                                                                                                                                                                                                                                            |                                                                                                                                                                                     |                                                                                                                   |  |
|-----------------------|--------------------------------------------------------------------------------------------------------------------------------------------------------------------------------------------------------------------------------------------------------------------------------------------------------------------------------------------------------------------------------------------------------------------------------------------------------------------------------------------------------------------------------------------------------------------------------------------------------------------------------------------------------------------------------------------------------------------------------------------------------------------------------------------------|-------------------------------------------------------------------------------------------------------------------------------------------------------------------------------------|-------------------------------------------------------------------------------------------------------------------|--|
|                       | Elgin and Forres on 17 May 1934.                                                                                                                                                                                                                                                                                                                                                                                                                                                                                                                                                                                                                                                                                                                                                                 |                                                                                                                                                                                     |                                                                                                                   |  |
| Number<br>on Map<br>2 | Description of the Land                                                                                                                                                                                                                                                                                                                                                                                                                                                                                                                                                                                                                                                                                                                                                                          | Owners                                                                                                                                                                              | Lessees and<br>Occupiers                                                                                          |  |
| 4                     | 69 square metres of ground<br>lying generally to the north<br>of the A96 road and the<br>Aberdeen to Inverness<br>train line adjacent to<br>stopped up public road<br>being west of the Mosset<br>Burn, Forres, Moray<br>comprising of (One) part<br>and portion of ALL and<br>WHOLE the subjects<br>disponed by British<br>Railways Board to the<br>Provost Magistrates and<br>Councillors of the Royal<br>Burgh of Forres dated 29<br>November 1972 and<br>recorded General<br>Registers of Sasine for<br>Moray on 18 December<br>1972; and (Two) part and<br>portion of ALL and WHOLE<br>the subjects disponed by<br>RHM Agriculture<br>(Caledonia) Limited in<br>favour of The Moray<br>Council 13 August 1975<br>and recorded General<br>Registers of Sasine for<br>Moray on 20 August 1975 | THE MORAY COUNCIL,<br>incorporated under the Local<br>Government Etc (Scotland) Act<br>1994 and having their principal<br>Office at Council Offices, High<br>Street, Elgin IV30 1BX |                                                                                                                   |  |
| 5                     | 1031 square metres of land<br>most recently used as a<br>temporary haul road but<br>normally used as arable<br>land for tree nursery<br>purposes to the north of the                                                                                                                                                                                                                                                                                                                                                                                                                                                                                                                                                                                                                             | THE MORAY COUNCIL,<br>incorporated under the Local<br>Government Etc (Scotland) Act<br>1994 and having their principal<br>Office at Council Offices, High<br>Street, Elgin IV30 1BX | CHRISTIE-ELITE<br>NURSERIES<br>LIMITED,<br>incorporated under<br>the Companies<br>Acts (Company                   |  |
|                       | A96 road and the Aberdeen<br>to Inverness train line and<br>east of the Mosset Burn,<br>Forres together with<br>adjoining east most bank<br>and solum of the Burn of                                                                                                                                                                                                                                                                                                                                                                                                                                                                                                                                                                                                                             |                                                                                                                                                                                     | Number<br>SC0565516) and<br>having its<br>registered office at<br>Union Plaza (6 <sup>th</sup><br>Floor), 1 Union |  |

|   | Mosset up to its medium<br>filum, being part and<br>portion of ALL and WHOLE<br>the property lying generally<br>to the north of the A96 road<br>and east of the Mosset<br>Burn, Forres, Moray which<br>area forms part of the                                                                                                                                                                                                                                                                                                                                                                     |                                                                                                                                                                                     | Wynd, Aberdeen,<br>Scotland, AB10<br>1DQ |  |
|---|---------------------------------------------------------------------------------------------------------------------------------------------------------------------------------------------------------------------------------------------------------------------------------------------------------------------------------------------------------------------------------------------------------------------------------------------------------------------------------------------------------------------------------------------------------------------------------------------------|-------------------------------------------------------------------------------------------------------------------------------------------------------------------------------------|------------------------------------------|--|
|   | Forres Common Good<br>Fund and more particularly<br>described in the Royal<br>Charter granted by King<br>James IV in favour of the<br>Burgh of Forres dated<br>Twenty third June Fourteen<br>hundred and ninety six                                                                                                                                                                                                                                                                                                                                                                               | -                                                                                                                                                                                   | 5                                        |  |
| 6 | 235 square meters of<br>arable land currently used<br>for tree nursery purposes to<br>the north of the A96 road<br>and the Aberdeen to<br>Inverness train line and<br>east of the Mosset Burn,<br>Forres being part and<br>portion of ALL and WHOLE<br>the property lying generally<br>to the north of the A96 road<br>and east of the Mosset<br>Burn, Forres, Moray which<br>area forms part of the<br>Forres Common Good<br>Fund and more particularly<br>described in the Royal<br>Charter granted by King<br>James IV in favour of the<br>Burgh of Forres dated<br>Twenty third June Fourteen | THE MORAY COUNCIL,<br>incorporated under the Local<br>Government Etc (Scotland) Act<br>1994 and having their principal<br>Office at Council Offices, High<br>Street, Elgin IV30 1BX | confirmed by the Scottish Ministers      |  |
|   | hundred and ninety six                                                                                                                                                                                                                                                                                                                                                                                                                                                                                                                                                                            | By Jon Rathjen, Deputy Director,<br>Water Policy and DECC Operations                                                                                                                | Rathjen                                  |  |