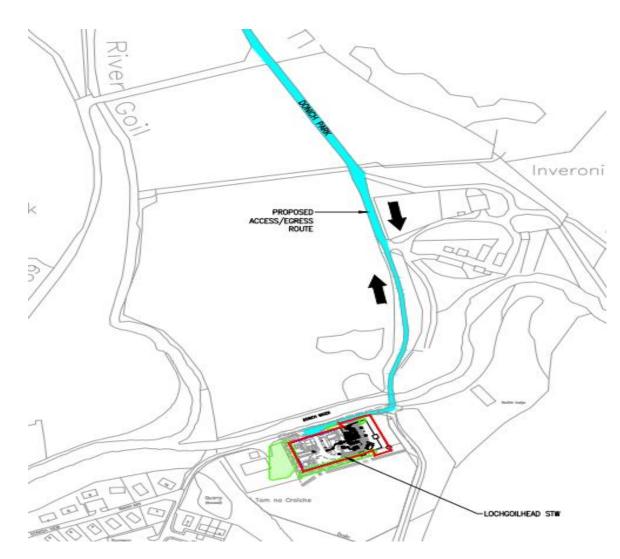

## **Traffic Management – Lochgoilhead Town**

- We have considered all options regarding our works traffic, deliveries and contractors accessing the work areas to help minimise any impact on the Lochgoilhead community and ensure everyone's safety.
- No HGVs should travel through Lochgoilhead town Suppliers and HGV drivers will be fully briefed and given clear directions on the route they should take.
- Lochgoilhead customers may notice increased traffic (light vans and cars) with our construction

teams travelling to and from the site making use of the local community facilities, such as accommodation, shopping and recreation.

• Clear signage will be in place, workers will be fully briefed and instructed to drive according to road conditions.