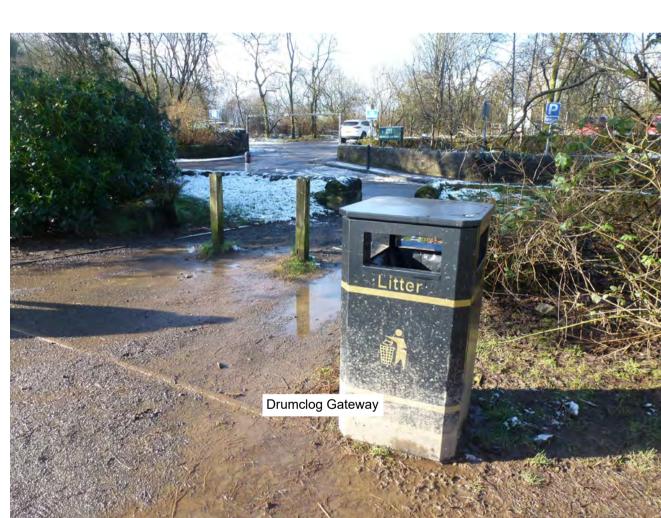

Mugdock Reservoir

| M<br>MOTT<br>MACDONALI |  |  |
|------------------------|--|--|
|                        |  |  |
|                        |  |  |

© Mott MacDonald

This document is issued for the party which commissioned it and for specific purposes connected with the captioned project only. It should not be relied upon by any other party or used for any other purpose.