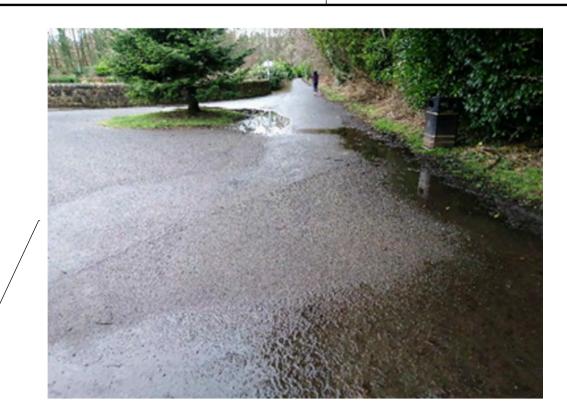

C:\Users\POW38429\Mott MacDonald\Scottish Water Framework - 100103130 - KA01 Milngavie Footpath Improvements\02 DO\Develop\Drawings\Working Drawings\ 5000000521-WR-DRA-042010001 & 002.dwg