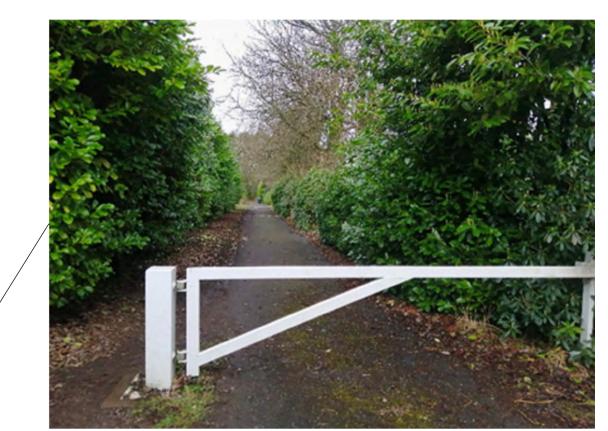

C:\Users\POW38429\Mott MacDonald\Scottish Water Framework - 100103130 - KA01 Milngavie Footpath Improvements\02 DO\Develop\Drawings\Working Drawings\ 5000000521-WR-DRA-042010001 & 002.dwg