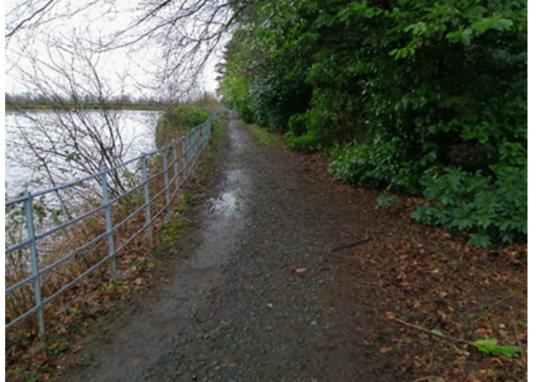

C:\Users\POW38429\Mott MacDonald\Scottish Water Framework - 100103130 - KA01 Milngavie Footpath Improvements\02 DO\Develop\Drawings\Working Drawings\ 5000000521-WR-DRA-042010001 & 002.dwg